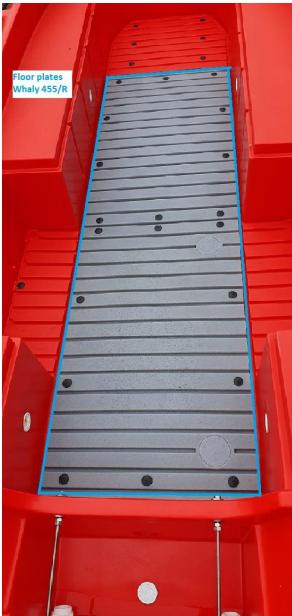

### Installation Instructions of the benches/consoles to the Floor Plates Whaly 455/R

(only by professional authorized Whaly dealer/workshop)

### Please note; Below instruction are very important because of the risks of leaks!

- **1.** Never take out any floor plates.
- 2. Use only original screws to fit the consoles/benches to the floor plates.
- **3.** Pre drill (**3mm**) will be necessary to use the original screws to install the Benches/console to the floor plates (also use enough Kit (Sika). **Pre drill <u>max 29mm deep</u> in the floor plates**!
- **4.** Be sure to place the screws in the pre drilled hole, so there will be no extra/wrong drilled holes and no leaks! (also use Kit (sika))