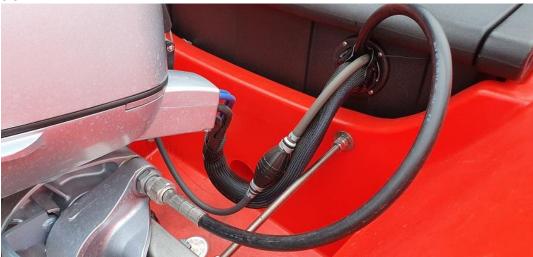

4.2 Place the bench, install with Kit and Screws

4.3 Pre drill max 29mm

4.4 Bench 455 inside / use the right screws!

5. Installation of the console and placing of cables under the floorplate. (Never take out any floor plates!)