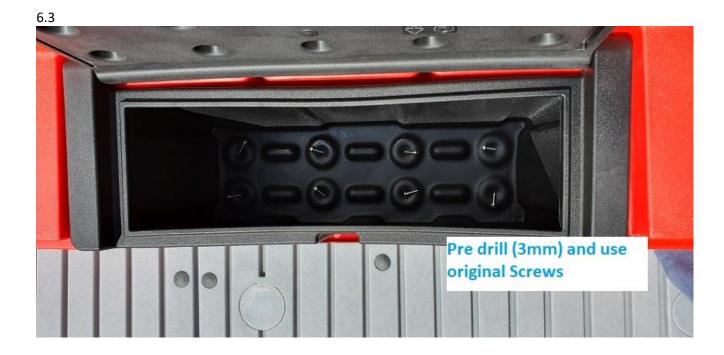

### 6. Benches at the side of the boat

This is even more important to do it the right way, because of risks of leaks.

- Use only original (Whaly) screws to fit the benches to the floor.
- First place the bench and fit with Kit (Sika) to the floor.
- Pre drill (3mm) in the Bench and floor, it will be necessary before you use the screws.
- Be sure to place the screws in the pre drilled hole, so there will be no extra/wrong drilled holes and no leaks! (also use Kit (sika))