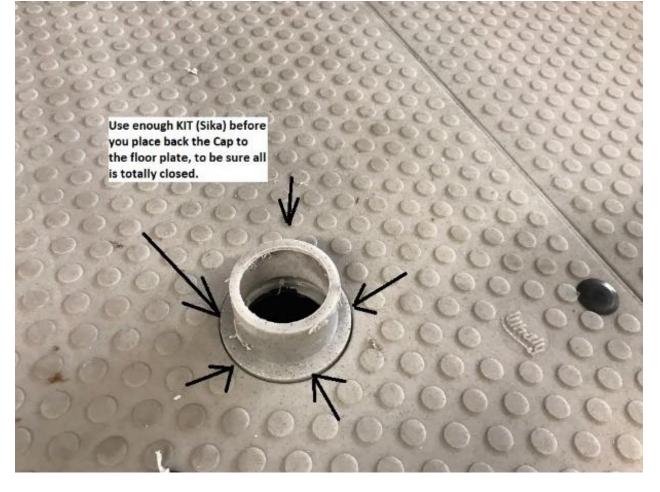

- **1.** Never take out any floor plates.
- 2. Use only original screws to fit the consoles/benches to the floor plates.
- **3.** Pre drill (**3mm**) will be necessary to use the original screws to install the Benches/console to the floor plates (also use enough Kit (Sika). **Pre drill <u>max 29mm deep</u> in the floor plates**!
- **4.** Be sure to place the screws in the pre drilled hole, so there will be no extra/wrong drilled holes and no leaks! (also use Kit (sika))





4.2 Place the bench, install with Kit and Screws



4.3 Pre drill max 29mm



4.4 Bench 455 inside / use the right screws!



5. Installation of the console and placing of cables under the floorplate. (Never take out any floor plates!)



5.2











5.6 Place back the PE Caps Up-side-down and seal with (Sika)KIT













### 6. Benches at the side of the boat

This is even more important to do it the right way, because of risks of leaks.

- Use only original (Whaly) screws to fit the benches to the floor.
- First place the bench and fit with Kit (Sika) to the floor.
- Pre drill (3mm) in the Bench and floor, it will be necessary before you use the screws.
- Be sure to place the screws in the pre drilled hole, so there will be no extra/wrong drilled holes and no leaks! (also use Kit (sika))









# BOATSUS **MODEL 455R & 455 BENCHES & CONSOLES** INSTALLATION

## INSTRUCTIONS

# 

### Secure, stable, impact

resistant, practical

and durable!

www.whalyboatsusa.com