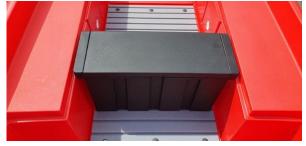

4.2 Place the bench, install with Kit and Screws

4.3 Pre drill max 29mm

4.4 Bench 455 inside / use the right screws!

5. Installation of the console and placing of cables under the floorplate. (Never take out any floor plates!)