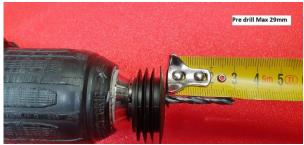

### Please note; Below instruction are very important because of the risks of leaks!

- **1.** Never take out any floor plates.
- 2. Use only original screws to fit the consoles/benches to the floor plates.
- **3.** Pre drill (**3mm**) will be necessary to use the original screws to install the Benches/console to the floor plates (also use enough Kit (Sika). **Pre drill <u>max 29mm deep</u> in the floor plates**!
- **4.** Be sure to place the screws in the pre drilled hole, so there will be no extra/wrong drilled holes and no leaks! (also use Kit (sika))

4.2 Place the bench, install with Kit and Screws

4.3 Pre drill max 29mm

4.4 Bench 455 inside / use the right screws!

5. Installation of the console and placing of cables under the floorplate. (Never take out any floor plates!)