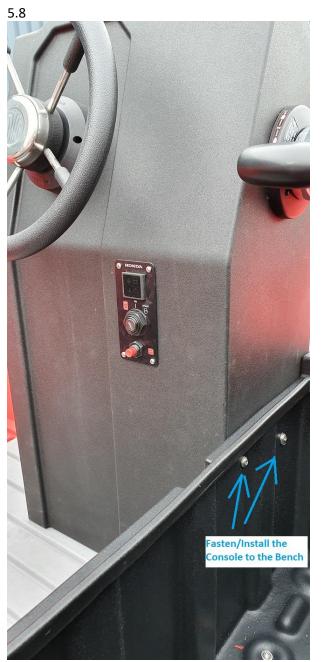

4.2 Place the bench, install with Kit and Screws

4.3 Pre drill max 29mm

4.4 Bench 455 inside / use the right screws!

5. Installation of the console and placing of cables under the floorplate. (Never take out any floor plates!)