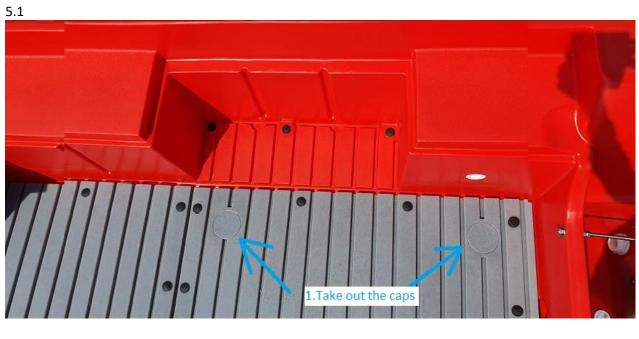

Please note; Below instruction are very important because of the risks of leaks!

- **1.** Never take out any floor plates.
- 2. Use only original screws to fit the consoles/benches to the floor plates.
- **3.** Pre drill (**3mm**) will be necessary to use the original screws to install the Benches/console to the floor plates (also use enough Kit (Sika). **Pre drill <u>max 29mm deep</u> in the floor plates**!
- **4.** Be sure to place the screws in the pre drilled hole, so there will be no extra/wrong drilled holes and no leaks! (also use Kit (sika))





4.2 Place the bench, install with Kit and Screws



4.3 Pre drill max 29mm



4.4 Bench 455 inside / use the right screws!



5. Installation of the console and placing of cables under the floorplate. (Never take out any floor plates!)



5.2











5.6 Place back the PE Caps Up-side-down and seal with (Sika)KIT













### 6. Benches at the side of the boat

This is even more important to do it the right way, because of risks of leaks.

- Use only original (Whaly) screws to fit the benches to the floor.
- First place the bench and fit with Kit (Sika) to the floor.
- Pre drill (3mm) in the Bench and floor, it will be necessary before you use the screws.
- Be sure to place the screws in the pre drilled hole, so there will be no extra/wrong drilled holes and no leaks! (also use Kit (sika))









# BOATSUS **MODEL 455R & 455 BENCHES & CONSOLES** INSTALLATION

## INSTRUCTIONS

# 

### Secure, stable, impact

resistant, practical

and durable!

www.whalyboatsusa.com