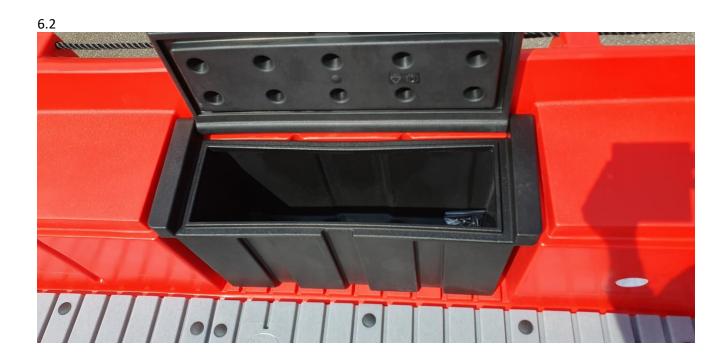

### 6. Benches at the side of the boat

This is even more important to do it the right way, because of risks of leaks.

- Use only original (Whaly) screws to fit the benches to the floor.
- First place the bench and fit with Kit (Sika) to the floor.
- Pre drill (3mm) in the Bench and floor, it will be necessary before you use the screws.
- Be sure to place the screws in the pre drilled hole, so there will be no extra/wrong drilled holes and no leaks! (also use Kit (sika))