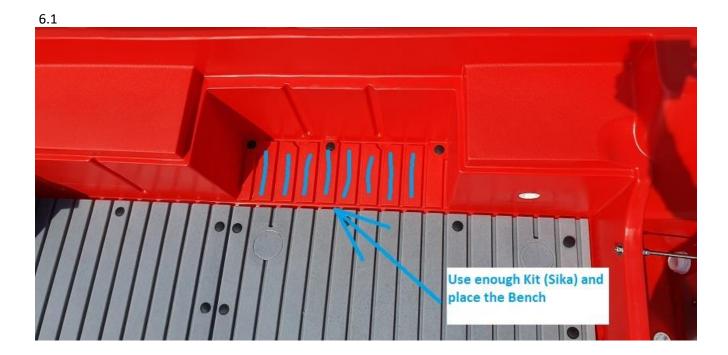

### 6. Benches at the side of the boat

This is even more important to do it the right way, because of risks of leaks.

- Use only original (Whaly) screws to fit the benches to the floor.
- First place the bench and fit with Kit (Sika) to the floor.
- Pre drill (3mm) in the Bench and floor, it will be necessary before you use the screws.
- Be sure to place the screws in the pre drilled hole, so there will be no extra/wrong drilled holes and no leaks! (also use Kit (sika))